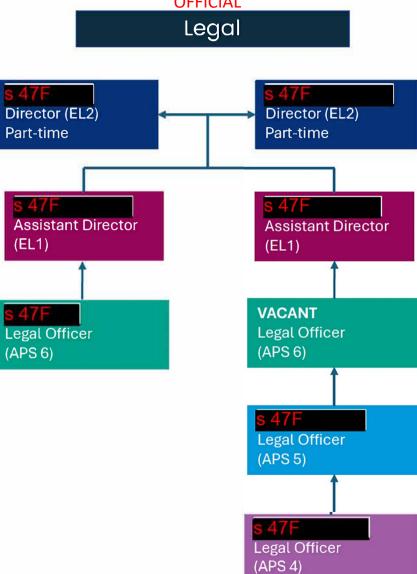

## Singh Document 2

## Released under the Freedom of Information Act 1982 OFFICIAL

| EMPSTAT    | EMPTYPE              | ATTTYPE   | ACTLVL1                  | ACTLVL2 | ACTLVL3 | ACTCLASS |
|------------|----------------------|-----------|--------------------------|---------|---------|----------|
| TERMINATED | Ongoing              | Part Time | Office of Comm Ombudsman | DIAL    | Legal   | EL1N     |
| ACTIVE     | Ongoing              | Part Time | Office of Comm Ombudsman | DIAL    | Legal   | EL2.     |
| TERMINATED | Ongoing              | Full Time | Office of Comm Ombudsman | DIAL    | Legal   | EL1.     |
| ACTIVE     | Ongoing              | Full Time | Office of Comm Ombudsman | DIAL    | Legal   | EL2.     |
| TERMINATED | Ongoing              | Full Time | Office of Comm Ombudsman | DIAL    | Legal   | EL1N     |
| TERMINATED | Ongoing              | Full Time | Office of Comm Ombudsman | DIAL    | Legal   | APS6.    |
| ACTIVE     | Ongoing              | Full Time | Office of Comm Ombudsman | DIAL    | Legal   | EL1.     |
| TERMINATED | Ongoing              | Part Time | Office of Comm Ombudsman | DIAL    | Legal   | EL2.     |
| TERMINATED | Non-Ongoing Employee | Full Time | Office of Comm Ombudsman | DIAL    | Legal   | APS4.    |
| ACTIVE     | Ongoing              | Full Time | Office of Comm Ombudsman | DIAL    | Legal   | EL1N     |
| TERMINATED | Ongoing              | Full Time | Office of Comm Ombudsman | DIAL    | Legal   | APS6N    |
| TERMINATED | Ongoing              | Full Time | Office of Comm Ombudsman | DIAL    | Legal   | APS5.    |
| TERMINATED | Non-Ongoing Employee | Full Time | Office of Comm Ombudsman | DIAL    | Legal   | EL1.     |
| ACTIVE     | Ongoing              | Full Time | Office of Comm Ombudsman | DIAL    | Legal   | APS4.    |
| ACTIVE     | Ongoing              | Full Time | Office of Comm Ombudsman | DIAL    | Legal   | APS6.    |
| TERMINATED | Non-Ongoing Employee | Full Time | Office of Comm Ombudsman | DIAL    | Legal   | APS5.    |
| TERMINATED | Non-Ongoing Employee | Full Time | Office of Comm Ombudsman | DIAL    | Legal   | EL1.     |
| ACTIVE     | Ongoing              | Part Time | Office of Comm Ombudsman | DIAL    | Legal   | EL2N     |
| ACTIVE     | Ongoing              | Full Time | Office of Comm Ombudsman | DIAL    | Legal   | APS5.    |
|            |                      |           |                          |         |         |          |